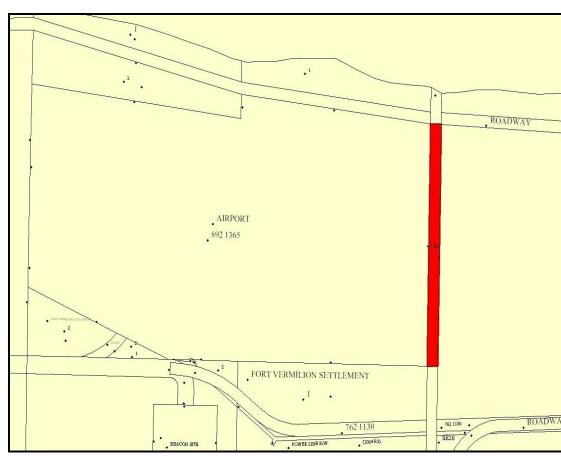

### **BYLAW No. 755/10**

### **SCHEDULE "A"**

- 1. That the land use designation of the following property known as:
  - 2. Meridian 5 Range 12 Township 108
    All that portion of Government Road Allowance
    Lying within the limits of Plan 092 \_\_\_\_
    containing \_\_\_\_\_ hectares (\_\_\_\_acres) more or less.
    Excepting thereout all mines and minerals.